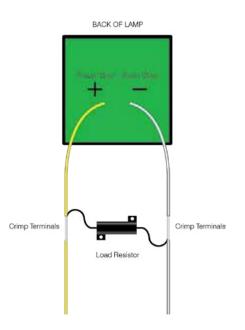

### **Correct Fitting:**

Using the cable terminals supplied ensure that when the wires are connected they provide a completely waterproof connection to ensure safe operation of the vehicle. Make sure the load resistor is secured firmly to an appropriate surface by using the screws provided. If in doubt of the correct fitting procedure of this product please consult a qualified automotive electrician.